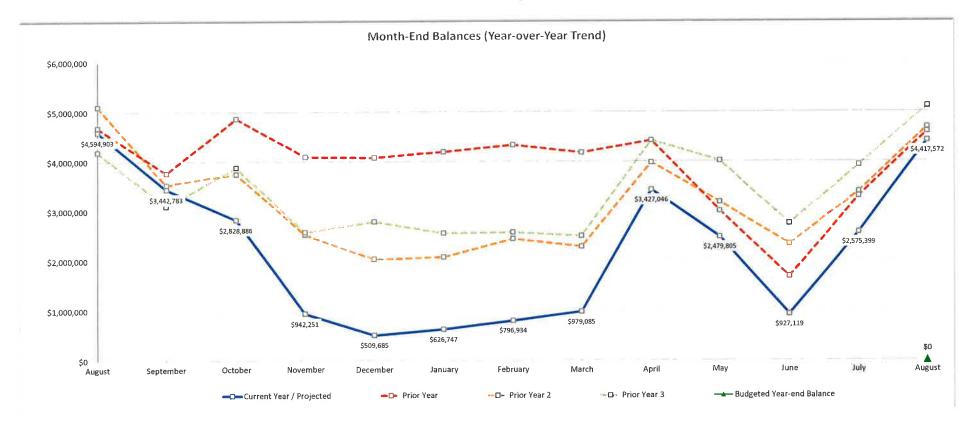

#### General Fund | Month-End Balances

For the Period Ending May 31, 2025

P frontline Analytics

# General Fund (High Level) | Financial Forecast

For the Period Ending May 31, 2025

|                                                                                                                                                                                                                                                                   | Prior YTD                                                                                                         | Current YTD                                                                                                      | Add: Projections                                                                                       | Annual Forecast                                                                                                                 | Annual Budget                                                                                                               | Variance<br>Fav / (Unfav)                                                                               |
|-------------------------------------------------------------------------------------------------------------------------------------------------------------------------------------------------------------------------------------------------------------------|-------------------------------------------------------------------------------------------------------------------|------------------------------------------------------------------------------------------------------------------|--------------------------------------------------------------------------------------------------------|---------------------------------------------------------------------------------------------------------------------------------|-----------------------------------------------------------------------------------------------------------------------------|---------------------------------------------------------------------------------------------------------|
| REVENUES                                                                                                                                                                                                                                                          | 40 504 400                                                                                                        | \$3,843,347                                                                                                      | \$100,705                                                                                              | \$3,944,053                                                                                                                     | \$3,804,444                                                                                                                 | \$139,609                                                                                               |
| Local Tax                                                                                                                                                                                                                                                         | \$2,581,128                                                                                                       | 545,950                                                                                                          | 144,177                                                                                                | 690.127                                                                                                                         | \$828,832                                                                                                                   | (138,705)                                                                                               |
| Local Support Non-Tax                                                                                                                                                                                                                                             | 711,339                                                                                                           | 16 946.393                                                                                                       | 7,215,624                                                                                              | 24,162,017                                                                                                                      | \$24,011,156                                                                                                                | 150,861                                                                                                 |
| State General Purpose                                                                                                                                                                                                                                             | 16,106,801                                                                                                        | 10,598,824                                                                                                       | 5,015,307                                                                                              | 15,614,131                                                                                                                      | \$15,024,844                                                                                                                | 589,287                                                                                                 |
| State Special Purpose                                                                                                                                                                                                                                             | 9,434,288                                                                                                         | 1.230                                                                                                            | 0,010,001                                                                                              | 1,230                                                                                                                           | \$0                                                                                                                         | 1,230                                                                                                   |
| Federal General Purpose                                                                                                                                                                                                                                           | 7,057                                                                                                             | 1,245,515                                                                                                        | 614,734                                                                                                | 1.860,249                                                                                                                       | \$2,906,517                                                                                                                 | (1,046,268)                                                                                             |
| Federal Special Purpose                                                                                                                                                                                                                                           | 2,758,581                                                                                                         | , , ,                                                                                                            | 250,713                                                                                                | 695,831                                                                                                                         | \$701,994                                                                                                                   | (6,163)                                                                                                 |
| Other School Districts                                                                                                                                                                                                                                            | 574,699                                                                                                           | 445,118<br>202,515                                                                                               | 57,394                                                                                                 | 259,909                                                                                                                         | \$58,000                                                                                                                    | 201,909                                                                                                 |
| Other Revenues                                                                                                                                                                                                                                                    | 47,169                                                                                                            |                                                                                                                  | \$13,398,654                                                                                           | \$47,227,547                                                                                                                    | \$47,335,787                                                                                                                | (\$108,240)                                                                                             |
| TOTAL REVENUE                                                                                                                                                                                                                                                     | \$32,221,062                                                                                                      | \$33,828,893                                                                                                     | \$13,330,034                                                                                           | ψ-11 34.463 30-13                                                                                                               |                                                                                                                             | •                                                                                                       |
| EXPENDITURES<br>Salaries - Certificated Employees<br>Salaries - Classified Employees<br>Employee Benefits and Payroll Taxes<br>Supplies, Instr. Resources, and Non-Cap Items<br>Purchased Services<br>Travel<br>Capital Outlay<br>Transfers<br>TOTAL EXPENDITURES | \$12,241,558<br>8,228,907<br>8,160,053<br>1,600,065<br>3,385,197<br>40,817<br>246,447<br>0<br><b>\$33,903,044</b> | \$12,391,190<br>9,242,504<br>8,678,427<br>1,795,059<br>3,760,844<br>49,966<br>25,999<br>0<br><b>\$35,943,991</b> | \$3,946,692<br>2,847,829<br>2,902,257<br>733,210<br>1,127,342<br>9,810<br>0<br>(6,253)<br>\$11,560,887 | \$16,337,883<br>\$12,090,333<br>\$11,580,684<br>\$2,528,269<br>\$4,888,186<br>\$59,776<br>\$25,999<br>(\$6,253)<br>\$47,504,878 | \$16,171,030<br>\$11,744,015<br>\$11,693,103<br>\$3,074,881<br>\$5,400,182<br>\$49,450<br>\$0<br>\$0<br><b>\$48,132,661</b> | (\$166,852)<br>(346,318)<br>112,418<br>546,612<br>511,996<br>(10,326)<br>(25,999)<br>6,253<br>\$627,784 |
|                                                                                                                                                                                                                                                                   | (\$1,681,982)                                                                                                     | (\$2,115,098)                                                                                                    | \$1,837,768                                                                                            | (\$277,331)                                                                                                                     | (\$796,874)                                                                                                                 | \$519,543                                                                                               |
| SURPLUS / (DEFICIT)<br>OTHER FINANCING SOURCES / (USES)<br>Other Financing Sources<br>Other Financing Uses                                                                                                                                                        | \$0<br>\$0                                                                                                        | \$0<br>\$0                                                                                                       | \$100,000<br>\$0                                                                                       | \$100,000<br>\$0                                                                                                                | \$100,000<br>\$0                                                                                                            | \$0<br>\$0                                                                                              |
| NET CHANGE IN FUND BALANCE                                                                                                                                                                                                                                        | (\$1,681,982)                                                                                                     | (\$2,115,098)                                                                                                    | \$1,937,768                                                                                            | (\$177,331)                                                                                                                     | (\$696,874)                                                                                                                 | \$519,543                                                                                               |
| ENDING FUND BALANCE                                                                                                                                                                                                                                               | \$3,004,723                                                                                                       | \$2,479,805                                                                                                      |                                                                                                        | \$4,417,572                                                                                                                     | \$3,898,029                                                                                                                 |                                                                                                         |