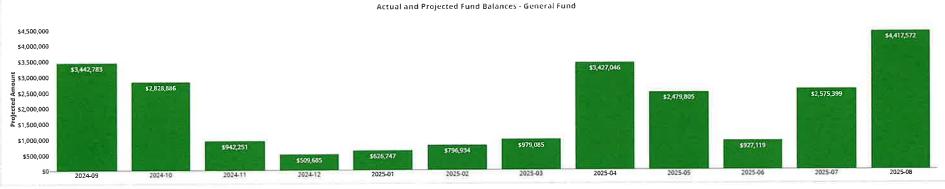

#### General Fund | Month-End Balances

For the Period Ending May 31, 2025

P frontline Analytics

# General Fund (High Level) | Financial Forecast

For the Period Ending May 31, 2025

|                                                                                                                                                                                                                                                                   | Prior YTD                                                                                                         | Current YTD                                                                                                      | Add: Projections                                                                                       | Annual Forecast                                                                                                                 | Annual Budget                                                                                                               | Variance<br>Fav / (Unfav)                                                                               |
|-------------------------------------------------------------------------------------------------------------------------------------------------------------------------------------------------------------------------------------------------------------------|-------------------------------------------------------------------------------------------------------------------|------------------------------------------------------------------------------------------------------------------|--------------------------------------------------------------------------------------------------------|---------------------------------------------------------------------------------------------------------------------------------|-----------------------------------------------------------------------------------------------------------------------------|---------------------------------------------------------------------------------------------------------|
| REVENUES                                                                                                                                                                                                                                                          | 40 504 400                                                                                                        | \$3,843,347                                                                                                      | \$100,705                                                                                              | \$3,944,053                                                                                                                     | \$3,804,444                                                                                                                 | \$139,609                                                                                               |
| Local Tax                                                                                                                                                                                                                                                         | \$2,581,128                                                                                                       | 545,950                                                                                                          | 144,177                                                                                                | 690.127                                                                                                                         | \$828,832                                                                                                                   | (138,705)                                                                                               |
| Local Support Non-Tax                                                                                                                                                                                                                                             | 711,339                                                                                                           | 16 946.393                                                                                                       | 7,215,624                                                                                              | 24,162,017                                                                                                                      | \$24,011,156                                                                                                                | 150,861                                                                                                 |
| State General Purpose                                                                                                                                                                                                                                             | 16,106,801                                                                                                        | 10,598,824                                                                                                       | 5,015,307                                                                                              | 15,614,131                                                                                                                      | \$15,024,844                                                                                                                | 589,287                                                                                                 |
| State Special Purpose                                                                                                                                                                                                                                             | 9,434,288                                                                                                         | 1.230                                                                                                            | 0,010,001                                                                                              | 1,230                                                                                                                           | \$0                                                                                                                         | 1,230                                                                                                   |
| Federal General Purpose                                                                                                                                                                                                                                           | 7,057                                                                                                             | 1,245,515                                                                                                        | 614,734                                                                                                | 1.860,249                                                                                                                       | \$2,906,517                                                                                                                 | (1,046,268)                                                                                             |
| Federal Special Purpose                                                                                                                                                                                                                                           | 2,758,581                                                                                                         | , , ,                                                                                                            | 250,713                                                                                                | 695,831                                                                                                                         | \$701,994                                                                                                                   | (6,163)                                                                                                 |
| Other School Districts                                                                                                                                                                                                                                            | 574,699                                                                                                           | 445,118<br>202,515                                                                                               | 57,394                                                                                                 | 259,909                                                                                                                         | \$58,000                                                                                                                    | 201,909                                                                                                 |
| Other Revenues                                                                                                                                                                                                                                                    | 47,169                                                                                                            |                                                                                                                  | \$13,398,654                                                                                           | \$47,227,547                                                                                                                    | \$47,335,787                                                                                                                | (\$108,240)                                                                                             |
| TOTAL REVENUE                                                                                                                                                                                                                                                     | \$32,221,062                                                                                                      | \$33,828,893                                                                                                     | \$13,330,034                                                                                           | ψ-11 34.463 30-13                                                                                                               |                                                                                                                             | •                                                                                                       |
| EXPENDITURES<br>Salaries - Certificated Employees<br>Salaries - Classified Employees<br>Employee Benefits and Payroll Taxes<br>Supplies, Instr. Resources, and Non-Cap Items<br>Purchased Services<br>Travel<br>Capital Outlay<br>Transfers<br>TOTAL EXPENDITURES | \$12,241,558<br>8,228,907<br>8,160,053<br>1,600,065<br>3,385,197<br>40,817<br>246,447<br>0<br><b>\$33,903,044</b> | \$12,391,190<br>9,242,504<br>8,678,427<br>1,795,059<br>3,760,844<br>49,966<br>25,999<br>0<br><b>\$35,943,991</b> | \$3,946,692<br>2,847,829<br>2,902,257<br>733,210<br>1,127,342<br>9,810<br>0<br>(6,253)<br>\$11,560,887 | \$16,337,883<br>\$12,090,333<br>\$11,580,684<br>\$2,528,269<br>\$4,888,186<br>\$59,776<br>\$25,999<br>(\$6,253)<br>\$47,504,878 | \$16,171,030<br>\$11,744,015<br>\$11,693,103<br>\$3,074,881<br>\$5,400,182<br>\$49,450<br>\$0<br>\$0<br><b>\$48,132,661</b> | (\$166,852)<br>(346,318)<br>112,418<br>546,612<br>511,996<br>(10,326)<br>(25,999)<br>6,253<br>\$627,784 |
|                                                                                                                                                                                                                                                                   | (\$1,681,982)                                                                                                     | (\$2,115,098)                                                                                                    | \$1,837,768                                                                                            | (\$277,331)                                                                                                                     | (\$796,874)                                                                                                                 | \$519,543                                                                                               |
| SURPLUS / (DEFICIT)<br>OTHER FINANCING SOURCES / (USES)<br>Other Financing Sources<br>Other Financing Uses                                                                                                                                                        | \$0<br>\$0                                                                                                        | \$0<br>\$0                                                                                                       | \$100,000<br>\$0                                                                                       | \$100,000<br>\$0                                                                                                                | \$100,000<br>\$0                                                                                                            | \$0<br>\$0                                                                                              |
| NET CHANGE IN FUND BALANCE                                                                                                                                                                                                                                        | (\$1,681,982)                                                                                                     | (\$2,115,098)                                                                                                    | \$1,937,768                                                                                            | (\$177,331)                                                                                                                     | (\$696,874)                                                                                                                 | \$519,543                                                                                               |
| ENDING FUND BALANCE                                                                                                                                                                                                                                               | \$3,004,723                                                                                                       | \$2,479,805                                                                                                      |                                                                                                        | \$4,417,572                                                                                                                     | \$3,898,029                                                                                                                 |                                                                                                         |

| 2024-2025                                                                  |               |                  |                                | WOODLA       | ND SCHOOL D    | STRICT  |  |  |
|----------------------------------------------------------------------------|---------------|------------------|--------------------------------|--------------|----------------|---------|--|--|
| Basis of Accounting: Fund Balance                                          | Account C     | odes: Agency     | Fund Code: 10                  |              |                |         |  |  |
| Reporting Month: May                                                       | Budget        | Type: Revised    | Fund Description: General Fund |              |                |         |  |  |
| A. REVENUES/OTHER FIN. SOURCE                                              | Annual Budget | Actual for Month | Actual for Year                | Encumbrances | Balance        | Percent |  |  |
| 1000 LOCAL TAXES                                                           | 3,804,444     | 733,202.82       | 3,843,347.29                   |              | (38,903.29)    | 101.02  |  |  |
| 2000 LOCAL SUPPORT NONTAX                                                  | 828,832       | 33,996.97        | 545,949.94                     |              | 282,882.06     | 65.87   |  |  |
| 3000 STATE - GENERAL PURPOSE                                               | 24,011,156    | 1,177,132.50     | 16,946,393.27                  |              | 7,064,762.73   | 70.58   |  |  |
| 4000 STATE - SPECIAL PURPOSE                                               | 15,024,844    | 767,122.53       | 10,598,823.79                  |              | 4,426,020.21   | 70.54   |  |  |
| 5000 FEDERAL - GENERAL PURPOSE                                             | 0             | 0.00             | 1,230.29                       |              | (1,230.29)     | 0.00    |  |  |
| 6000 FEDERAL - SPECIAL PURPOSE                                             | 2,906,517     | 150,520.55       | 1,245,515.08                   |              | 1,661,001.92   | 42.85   |  |  |
| 7000 REVENUES FR OTH SCH DIST                                              | 701,994       | 69,569.88        | 445,118.28                     |              | 256,875.72     | 63.41   |  |  |
| 8000 OTHER AGENCIES AND<br>ASSOCIATES                                      | 58,000        | 0.00             | 202,515.08                     |              | (144,515.08)   | 349.16  |  |  |
| 9000 OTHER FINANCING SOURCES                                               | 100,000       | 0.00             | 0.00                           |              | 100,000.00     | 0.00    |  |  |
| Total                                                                      | 47,435,787    | 2,931,545.25     | 33,828,893.02                  |              | 13,606,893.98  | 71.32   |  |  |
| B. EXPENDITURES                                                            |               |                  |                                |              |                |         |  |  |
| 00 Regular Instruction                                                     | 21,047,099    | 1,661,141.27     | 15,893,616.58                  | 4,193,442.55 | 960,039.87     | 95.44   |  |  |
| 10 Federal Stimulus                                                        | 21,047,099    | 0.00             | 25,999.49                      | 0.00         | (25,999.49)    | 0.0     |  |  |
| 20 Special Ed Instruction                                                  | 7,258,551     | 631,150.92       | 5,318,474.72                   | 1,489,765.91 | 450,310.37     | 93.8    |  |  |
| 30 Voc. Ed Instruction                                                     | 681,170       | 71,830.33        | 519,829.81                     | 114,553.65   | 46,786.54      | 93.1    |  |  |
| 40 Skills Center Instruction                                               | 001,170       | 0.00             | 0.00                           | 0.00         | 0.00           | 0.0     |  |  |
| 50+60 Compensatory Ed Instruct.                                            | 2,016,731     | 145,836.41       | 1,413,355.63                   | 390,525.96   | 212,849.41     | 89.4    |  |  |
| 70 Other Instructional Pgms                                                | 656,076       | 3,119.34         | 57,986.09                      | 9,233.11     | 588,856.80     | 10.2    |  |  |
| 80 Community Services                                                      | 719,033       | 38,103.82        | 336,710.70                     | 63,181.34    | 319,140.96     | 55.6    |  |  |
| 90 Support Services                                                        | 15,754,016    | 1,327,604.06     | 12,400,760.76                  | 2,579,761.85 | 773,493.39     | 95.0    |  |  |
| Total                                                                      | 48,132,676    | 3,878,786.15     | 35,966,733.78                  | 8,840,464.37 | 3,325,477.85   | 93.0    |  |  |
| C. OTHER FIN. USES TRANS. OUT (GL<br>536)                                  | 0             | 0.00             | 0.00                           |              |                |         |  |  |
| D. OTHER FINANCING USES (GL 535)                                           | 0             | 0.00             | 0.00                           |              |                |         |  |  |
| E. EXCESS OF REVENUES/OTHER FIN.<br>SOURCES OVER (UNDER) EXP/OTH FIN       | (696,889)     |                  | (2,137,840.76)                 |              | (1,440,951.76) | 206.7   |  |  |
| USES (A-B-C-D)                                                             |               |                  |                                |              |                |         |  |  |
| F. TOTAL BEGINNING FUND BALANCE                                            | 4,300,000     |                  | 4,594,902.96                   |              |                |         |  |  |
| G. GLs 896, 897, 898 ACCOUNTING<br>CHANGES AND ERROR CORRECTIONS<br>(+OR-) |               |                  | 0.00                           |              |                |         |  |  |
| H. TOTAL ENDING FUND BALANCE (E+F<br>+ OR - G)                             | 3,603,111     |                  | 2,457,062.20                   |              |                |         |  |  |