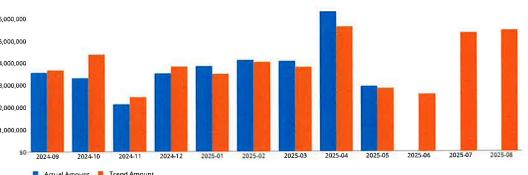

## **Budget Performance Update - General Fund**

-\$796,874 +\$519,543

Total

Expenditures

4-\$277,331

Plan equals budgeted amount including any assumptions for all periods (Trend Amount)

Difference

Actual vs. Plan (Trend) Revenues - General Fund (excl. Transfers)

# General Fund (High Level) | Financial Forecast

For the Period Ending May 31, 2025

|                                                                                                                                                                                                                                                                   | Prior YTD                                                                                                         | Current YTD                                                                                                      | Add: Projections                                                                                       | Annual Forecast                                                                                                                 | Annual Budget                                                                                                               | Variance<br>Fav / (Unfav)                                                                               |
|-------------------------------------------------------------------------------------------------------------------------------------------------------------------------------------------------------------------------------------------------------------------|-------------------------------------------------------------------------------------------------------------------|------------------------------------------------------------------------------------------------------------------|--------------------------------------------------------------------------------------------------------|---------------------------------------------------------------------------------------------------------------------------------|-----------------------------------------------------------------------------------------------------------------------------|---------------------------------------------------------------------------------------------------------|
| REVENUES                                                                                                                                                                                                                                                          | 40 504 400                                                                                                        | \$3,843,347                                                                                                      | \$100,705                                                                                              | \$3,944,053                                                                                                                     | \$3,804,444                                                                                                                 | \$139,609                                                                                               |
| Local Tax                                                                                                                                                                                                                                                         | \$2,581,128                                                                                                       | 545,950                                                                                                          | 144,177                                                                                                | 690.127                                                                                                                         | \$828,832                                                                                                                   | (138,705)                                                                                               |
| Local Support Non-Tax                                                                                                                                                                                                                                             | 711,339                                                                                                           | 16 946.393                                                                                                       | 7,215,624                                                                                              | 24,162,017                                                                                                                      | \$24,011,156                                                                                                                | 150,861                                                                                                 |
| State General Purpose                                                                                                                                                                                                                                             | 16,106,801                                                                                                        | 10,598,824                                                                                                       | 5,015,307                                                                                              | 15,614,131                                                                                                                      | \$15,024,844                                                                                                                | 589,287                                                                                                 |
| State Special Purpose                                                                                                                                                                                                                                             | 9,434,288                                                                                                         | 1.230                                                                                                            | 0,010,001                                                                                              | 1,230                                                                                                                           | \$0                                                                                                                         | 1,230                                                                                                   |
| Federal General Purpose                                                                                                                                                                                                                                           | 7,057                                                                                                             | 1,245,515                                                                                                        | 614,734                                                                                                | 1.860,249                                                                                                                       | \$2,906,517                                                                                                                 | (1,046,268)                                                                                             |
| Federal Special Purpose                                                                                                                                                                                                                                           | 2,758,581                                                                                                         | , , ,                                                                                                            | 250,713                                                                                                | 695,831                                                                                                                         | \$701,994                                                                                                                   | (6,163)                                                                                                 |
| Other School Districts                                                                                                                                                                                                                                            | 574,699                                                                                                           | 445,118<br>202,515                                                                                               | 57,394                                                                                                 | 259,909                                                                                                                         | \$58,000                                                                                                                    | 201,909                                                                                                 |
| Other Revenues                                                                                                                                                                                                                                                    | 47,169                                                                                                            |                                                                                                                  | \$13,398,654                                                                                           | \$47,227,547                                                                                                                    | \$47,335,787                                                                                                                | (\$108,240)                                                                                             |
| TOTAL REVENUE                                                                                                                                                                                                                                                     | \$32,221,062                                                                                                      | \$33,828,893                                                                                                     | \$13,330,034                                                                                           | ψ-11 34.463 30-13                                                                                                               |                                                                                                                             | •                                                                                                       |
| EXPENDITURES<br>Salaries - Certificated Employees<br>Salaries - Classified Employees<br>Employee Benefits and Payroll Taxes<br>Supplies, Instr. Resources, and Non-Cap Items<br>Purchased Services<br>Travel<br>Capital Outlay<br>Transfers<br>TOTAL EXPENDITURES | \$12,241,558<br>8,228,907<br>8,160,053<br>1,600,065<br>3,385,197<br>40,817<br>246,447<br>0<br><b>\$33,903,044</b> | \$12,391,190<br>9,242,504<br>8,678,427<br>1,795,059<br>3,760,844<br>49,966<br>25,999<br>0<br><b>\$35,943,991</b> | \$3,946,692<br>2,847,829<br>2,902,257<br>733,210<br>1,127,342<br>9,810<br>0<br>(6,253)<br>\$11,560,887 | \$16,337,883<br>\$12,090,333<br>\$11,580,684<br>\$2,528,269<br>\$4,888,186<br>\$59,776<br>\$25,999<br>(\$6,253)<br>\$47,504,878 | \$16,171,030<br>\$11,744,015<br>\$11,693,103<br>\$3,074,881<br>\$5,400,182<br>\$49,450<br>\$0<br>\$0<br><b>\$48,132,661</b> | (\$166,852)<br>(346,318)<br>112,418<br>546,612<br>511,996<br>(10,326)<br>(25,999)<br>6,253<br>\$627,784 |
|                                                                                                                                                                                                                                                                   | (\$1,681,982)                                                                                                     | (\$2,115,098)                                                                                                    | \$1,837,768                                                                                            | (\$277,331)                                                                                                                     | (\$796,874)                                                                                                                 | \$519,543                                                                                               |
| SURPLUS / (DEFICIT)<br>OTHER FINANCING SOURCES / (USES)<br>Other Financing Sources<br>Other Financing Uses                                                                                                                                                        | \$0<br>\$0                                                                                                        | \$0<br>\$0                                                                                                       | \$100,000<br>\$0                                                                                       | \$100,000<br>\$0                                                                                                                | \$100,000<br>\$0                                                                                                            | \$0<br>\$0                                                                                              |
| NET CHANGE IN FUND BALANCE                                                                                                                                                                                                                                        | (\$1,681,982)                                                                                                     | (\$2,115,098)                                                                                                    | \$1,937,768                                                                                            | (\$177,331)                                                                                                                     | (\$696,874)                                                                                                                 | \$519,543                                                                                               |
| ENDING FUND BALANCE                                                                                                                                                                                                                                               | \$3,004,723                                                                                                       | \$2,479,805                                                                                                      |                                                                                                        | \$4,417,572                                                                                                                     | \$3,898,029                                                                                                                 |                                                                                                         |