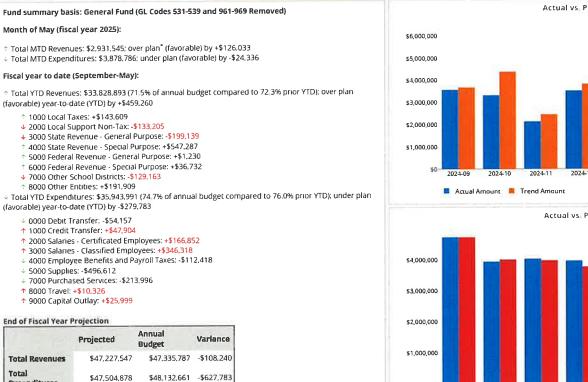

## **Budget Performance Update - General Fund**

-\$796,874 +\$519,543

Total

Expenditures

4-\$277,331

Plan equals budgeted amount including any assumptions for all periods (Trend Amount)

Difference

Actual vs. Plan (Trend) Revenues - General Fund (excl. Transfers)

# General Fund (High Level) | Financial Forecast

For the Period Ending May 31, 2025

|                                                                                                                                                                                                                                                                   | Prior YTD                                                                                                         | Current YTD                                                                                                      | Add: Projections                                                                                       | Annual Forecast                                                                                                                 | Annual Budget                                                                                                               | Variance<br>Fav / (Unfav)                                                                               |
|-------------------------------------------------------------------------------------------------------------------------------------------------------------------------------------------------------------------------------------------------------------------|-------------------------------------------------------------------------------------------------------------------|------------------------------------------------------------------------------------------------------------------|--------------------------------------------------------------------------------------------------------|---------------------------------------------------------------------------------------------------------------------------------|-----------------------------------------------------------------------------------------------------------------------------|---------------------------------------------------------------------------------------------------------|
| REVENUES                                                                                                                                                                                                                                                          | 40 504 400                                                                                                        | \$3,843,347                                                                                                      | \$100,705                                                                                              | \$3,944,053                                                                                                                     | \$3,804,444                                                                                                                 | \$139,609                                                                                               |
| Local Tax                                                                                                                                                                                                                                                         | \$2,581,128                                                                                                       | 545,950                                                                                                          | 144,177                                                                                                | 690.127                                                                                                                         | \$828,832                                                                                                                   | (138,705)                                                                                               |
| Local Support Non-Tax                                                                                                                                                                                                                                             | 711,339                                                                                                           | 16 946.393                                                                                                       | 7,215,624                                                                                              | 24,162,017                                                                                                                      | \$24,011,156                                                                                                                | 150,861                                                                                                 |
| State General Purpose                                                                                                                                                                                                                                             | 16,106,801                                                                                                        | 10,598,824                                                                                                       | 5,015,307                                                                                              | 15,614,131                                                                                                                      | \$15,024,844                                                                                                                | 589,287                                                                                                 |
| State Special Purpose                                                                                                                                                                                                                                             | 9,434,288                                                                                                         | 1.230                                                                                                            | 0,010,001                                                                                              | 1,230                                                                                                                           | \$0                                                                                                                         | 1,230                                                                                                   |
| Federal General Purpose                                                                                                                                                                                                                                           | 7,057                                                                                                             | 1,245,515                                                                                                        | 614,734                                                                                                | 1.860,249                                                                                                                       | \$2,906,517                                                                                                                 | (1,046,268)                                                                                             |
| Federal Special Purpose                                                                                                                                                                                                                                           | 2,758,581                                                                                                         | , , ,                                                                                                            | 250,713                                                                                                | 695,831                                                                                                                         | \$701,994                                                                                                                   | (6,163)                                                                                                 |
| Other School Districts                                                                                                                                                                                                                                            | 574,699                                                                                                           | 445,118<br>202,515                                                                                               | 57,394                                                                                                 | 259,909                                                                                                                         | \$58,000                                                                                                                    | 201,909                                                                                                 |
| Other Revenues                                                                                                                                                                                                                                                    | 47,169                                                                                                            |                                                                                                                  | \$13,398,654                                                                                           | \$47,227,547                                                                                                                    | \$47,335,787                                                                                                                | (\$108,240)                                                                                             |
| TOTAL REVENUE                                                                                                                                                                                                                                                     | \$32,221,062                                                                                                      | \$33,828,893                                                                                                     | \$13,330,034                                                                                           | ψ-11 34.463 30-13                                                                                                               |                                                                                                                             | •                                                                                                       |
| EXPENDITURES<br>Salaries - Certificated Employees<br>Salaries - Classified Employees<br>Employee Benefits and Payroll Taxes<br>Supplies, Instr. Resources, and Non-Cap Items<br>Purchased Services<br>Travel<br>Capital Outlay<br>Transfers<br>TOTAL EXPENDITURES | \$12,241,558<br>8,228,907<br>8,160,053<br>1,600,065<br>3,385,197<br>40,817<br>246,447<br>0<br><b>\$33,903,044</b> | \$12,391,190<br>9,242,504<br>8,678,427<br>1,795,059<br>3,760,844<br>49,966<br>25,999<br>0<br><b>\$35,943,991</b> | \$3,946,692<br>2,847,829<br>2,902,257<br>733,210<br>1,127,342<br>9,810<br>0<br>(6,253)<br>\$11,560,887 | \$16,337,883<br>\$12,090,333<br>\$11,580,684<br>\$2,528,269<br>\$4,888,186<br>\$59,776<br>\$25,999<br>(\$6,253)<br>\$47,504,878 | \$16,171,030<br>\$11,744,015<br>\$11,693,103<br>\$3,074,881<br>\$5,400,182<br>\$49,450<br>\$0<br>\$0<br><b>\$48,132,661</b> | (\$166,852)<br>(346,318)<br>112,418<br>546,612<br>511,996<br>(10,326)<br>(25,999)<br>6,253<br>\$627,784 |
|                                                                                                                                                                                                                                                                   | (\$1,681,982)                                                                                                     | (\$2,115,098)                                                                                                    | \$1,837,768                                                                                            | (\$277,331)                                                                                                                     | (\$796,874)                                                                                                                 | \$519,543                                                                                               |
| SURPLUS / (DEFICIT)<br>OTHER FINANCING SOURCES / (USES)<br>Other Financing Sources<br>Other Financing Uses                                                                                                                                                        | \$0<br>\$0                                                                                                        | \$0<br>\$0                                                                                                       | \$100,000<br>\$0                                                                                       | \$100,000<br>\$0                                                                                                                | \$100,000<br>\$0                                                                                                            | \$0<br>\$0                                                                                              |
| NET CHANGE IN FUND BALANCE                                                                                                                                                                                                                                        | (\$1,681,982)                                                                                                     | (\$2,115,098)                                                                                                    | \$1,937,768                                                                                            | (\$177,331)                                                                                                                     | (\$696,874)                                                                                                                 | \$519,543                                                                                               |
| ENDING FUND BALANCE                                                                                                                                                                                                                                               | \$3,004,723                                                                                                       | \$2,479,805                                                                                                      |                                                                                                        | \$4,417,572                                                                                                                     | \$3,898,029                                                                                                                 |                                                                                                         |