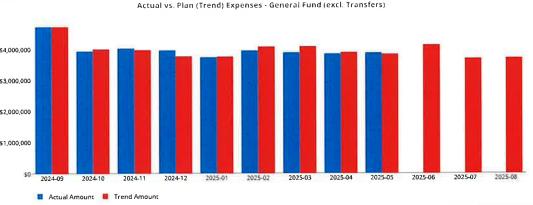

## **Budget Performance Update - General Fund**

-\$796,874 +\$519,543

Total

Expenditures

4-\$277,331

Plan equals budgeted amount including any assumptions for all periods (Trend Amount)

Difference

Actual vs. Plan (Trend) Revenues - General Fund (excl. Transfers)

# General Fund (High Level) | Financial Forecast

For the Period Ending May 31, 2025

|                                                                                                                                                                                                                                                                   | Prior YTD                                                                                                         | Current YTD                                                                                                      | Add: Projections                                                                                       | Annual Forecast                                                                                                                 | Annual Budget                                                                                                               | Variance<br>Fav / (Unfav)                                                                               |
|-------------------------------------------------------------------------------------------------------------------------------------------------------------------------------------------------------------------------------------------------------------------|-------------------------------------------------------------------------------------------------------------------|------------------------------------------------------------------------------------------------------------------|--------------------------------------------------------------------------------------------------------|---------------------------------------------------------------------------------------------------------------------------------|-----------------------------------------------------------------------------------------------------------------------------|---------------------------------------------------------------------------------------------------------|
| REVENUES                                                                                                                                                                                                                                                          | 40 504 400                                                                                                        | \$3,843,347                                                                                                      | \$100,705                                                                                              | \$3,944,053                                                                                                                     | \$3,804,444                                                                                                                 | \$139,609                                                                                               |
| Local Tax                                                                                                                                                                                                                                                         | \$2,581,128                                                                                                       | 545,950                                                                                                          | 144,177                                                                                                | 690.127                                                                                                                         | \$828,832                                                                                                                   | (138,705)                                                                                               |
| Local Support Non-Tax                                                                                                                                                                                                                                             | 711,339                                                                                                           | 16 946.393                                                                                                       | 7,215,624                                                                                              | 24,162,017                                                                                                                      | \$24,011,156                                                                                                                | 150,861                                                                                                 |
| State General Purpose                                                                                                                                                                                                                                             | 16,106,801                                                                                                        | 10,598,824                                                                                                       | 5,015,307                                                                                              | 15,614,131                                                                                                                      | \$15,024,844                                                                                                                | 589,287                                                                                                 |
| State Special Purpose                                                                                                                                                                                                                                             | 9,434,288                                                                                                         | 1.230                                                                                                            | 0,010,001                                                                                              | 1,230                                                                                                                           | \$0                                                                                                                         | 1,230                                                                                                   |
| Federal General Purpose                                                                                                                                                                                                                                           | 7,057                                                                                                             | 1,245,515                                                                                                        | 614,734                                                                                                | 1.860,249                                                                                                                       | \$2,906,517                                                                                                                 | (1,046,268)                                                                                             |
| Federal Special Purpose                                                                                                                                                                                                                                           | 2,758,581                                                                                                         | , , ,                                                                                                            | 250,713                                                                                                | 695,831                                                                                                                         | \$701,994                                                                                                                   | (6,163)                                                                                                 |
| Other School Districts                                                                                                                                                                                                                                            | 574,699                                                                                                           | 445,118<br>202,515                                                                                               | 57,394                                                                                                 | 259,909                                                                                                                         | \$58,000                                                                                                                    | 201,909                                                                                                 |
| Other Revenues                                                                                                                                                                                                                                                    | 47,169                                                                                                            |                                                                                                                  | \$13,398,654                                                                                           | \$47,227,547                                                                                                                    | \$47,335,787                                                                                                                | (\$108,240)                                                                                             |
| TOTAL REVENUE                                                                                                                                                                                                                                                     | \$32,221,062                                                                                                      | \$33,828,893                                                                                                     | \$13,330,034                                                                                           | ψ-11 34.463 30-13                                                                                                               |                                                                                                                             | •                                                                                                       |
| EXPENDITURES<br>Salaries - Certificated Employees<br>Salaries - Classified Employees<br>Employee Benefits and Payroll Taxes<br>Supplies, Instr. Resources, and Non-Cap Items<br>Purchased Services<br>Travel<br>Capital Outlay<br>Transfers<br>TOTAL EXPENDITURES | \$12,241,558<br>8,228,907<br>8,160,053<br>1,600,065<br>3,385,197<br>40,817<br>246,447<br>0<br><b>\$33,903,044</b> | \$12,391,190<br>9,242,504<br>8,678,427<br>1,795,059<br>3,760,844<br>49,966<br>25,999<br>0<br><b>\$35,943,991</b> | \$3,946,692<br>2,847,829<br>2,902,257<br>733,210<br>1,127,342<br>9,810<br>0<br>(6,253)<br>\$11,560,887 | \$16,337,883<br>\$12,090,333<br>\$11,580,684<br>\$2,528,269<br>\$4,888,186<br>\$59,776<br>\$25,999<br>(\$6,253)<br>\$47,504,878 | \$16,171,030<br>\$11,744,015<br>\$11,693,103<br>\$3,074,881<br>\$5,400,182<br>\$49,450<br>\$0<br>\$0<br><b>\$48,132,661</b> | (\$166,852)<br>(346,318)<br>112,418<br>546,612<br>511,996<br>(10,326)<br>(25,999)<br>6,253<br>\$627,784 |
|                                                                                                                                                                                                                                                                   | (\$1,681,982)                                                                                                     | (\$2,115,098)                                                                                                    | \$1,837,768                                                                                            | (\$277,331)                                                                                                                     | (\$796,874)                                                                                                                 | \$519,543                                                                                               |
| SURPLUS / (DEFICIT)<br>OTHER FINANCING SOURCES / (USES)<br>Other Financing Sources<br>Other Financing Uses                                                                                                                                                        | \$0<br>\$0                                                                                                        | \$0<br>\$0                                                                                                       | \$100,000<br>\$0                                                                                       | \$100,000<br>\$0                                                                                                                | \$100,000<br>\$0                                                                                                            | \$0<br>\$0                                                                                              |
| NET CHANGE IN FUND BALANCE                                                                                                                                                                                                                                        | (\$1,681,982)                                                                                                     | (\$2,115,098)                                                                                                    | \$1,937,768                                                                                            | (\$177,331)                                                                                                                     | (\$696,874)                                                                                                                 | \$519,543                                                                                               |
| ENDING FUND BALANCE                                                                                                                                                                                                                                               | \$3,004,723                                                                                                       | \$2,479,805                                                                                                      |                                                                                                        | \$4,417,572                                                                                                                     | \$3,898,029                                                                                                                 |                                                                                                         |